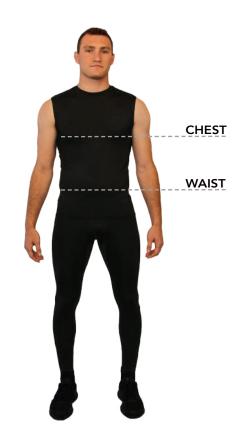

## HOW TO MEASURE

- **Chest:** With arms down at sides, measure around the upper body, under arms and around the fullest part of chest.
- **Waist:** Measure around the narrowest part of your waist, located above the belly button and below your rib cage.